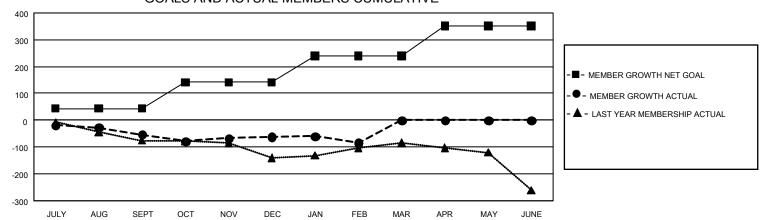

## GOALS AND ACTUAL MEMBERS CUMULATIVE

| DROPPED CLUBS: 2 |     | 48 CLUBS OF 163 ADDED 1 OR MORE | GENDER DISTRIBUTION             |                |     |
|------------------|-----|---------------------------------|---------------------------------|----------------|-----|
|                  |     | NEW MEMBERS                     | MALE                            | 2,425 (65.28%) |     |
|                  |     |                                 | FEMALE                          | 1,290 (34.72%) |     |
| DROPPED MEMBERS  |     |                                 |                                 |                |     |
| DECEASED         | 24  | CLICK HERE FOR CUMULATIVE       | TOTAL FAMILY UNIT MEMBERS       |                | 638 |
| CLUB CANCELLED   | 18  | MEMBERSHIP DATA                 |                                 |                |     |
| OTHER            | 180 |                                 | FAMILY MEMBERS PAYING HALF DUES |                | 324 |
| TOTAL            | 222 |                                 |                                 |                |     |

## GMT Constitutional Area 2, Group C

REPORT DOES NOT INCLUDE CLUBS IN UNDISTRICTED AREAS.

| Clubs         |               |             |               | Members               |                       |                         |                                                    |  |
|---------------|---------------|-------------|---------------|-----------------------|-----------------------|-------------------------|----------------------------------------------------|--|
|               | RESULTS FO    | R 2020-2021 |               | RESULTS FOR 2020-2021 |                       |                         |                                                    |  |
| QUARTER       | NEW CLUB GOAL | NEW CLUBS   | DROPPED CLUBS | QUARTER MEMB          | ER GROWTH NET<br>GOAL | MEMBER GROWTH<br>ACTUAL | DROPPED<br>MEMBERS ACTUAL<br>(including transfers) |  |
| JULY/AUG/SEPT | 0             | 0           | 1             | JULY/AUG/SEPT         | 43                    | 33                      | 84                                                 |  |
| OCT/NOV/DEC   | 3             | 0           | 0             | OCT/NOV/DEC           | 98                    | 92                      | 94                                                 |  |
| JAN/FEB/MAR   | 3             | 0           | 1             | JAN/FEB/MAR           | 98                    | 25                      | 44                                                 |  |
| APR/MAY/JUNE  | 3             | 0           | 0             | APR/MAY/JUNE          | 113                   | 0                       | 0                                                  |  |