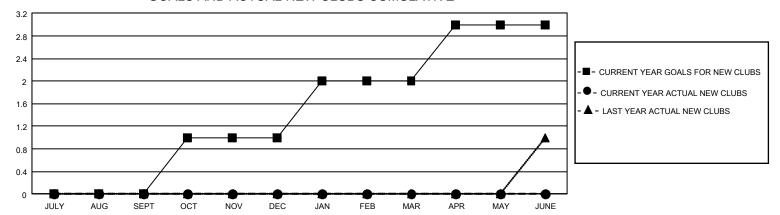

## GOALS AND ACTUAL NEW CLUBS CUMULATIVE

## GMT Constitutional Area 2, Group C

REPORT DOES NOT INCLUDE CLUBS IN UNDISTRICTED AREAS.

| Clubs         |               |             |               | Members               |                       |                         |                                                    |  |
|---------------|---------------|-------------|---------------|-----------------------|-----------------------|-------------------------|----------------------------------------------------|--|
|               | RESULTS FO    | R 2020-2021 |               | RESULTS FOR 2020-2021 |                       |                         |                                                    |  |
| QUARTER       | NEW CLUB GOAL | NEW CLUBS   | DROPPED CLUBS | QUARTER MEMB          | ER GROWTH NET<br>GOAL | MEMBER GROWTH<br>ACTUAL | DROPPED<br>MEMBERS ACTUAL<br>(including transfers) |  |
| JULY/AUG/SEPT | 0             | 0           | 1             | JULY/AUG/SEPT         | 43                    | 33                      | 84                                                 |  |
| OCT/NOV/DEC   | 3             | 0           | 0             | OCT/NOV/DEC           | 98                    | 92                      | 94                                                 |  |
| JAN/FEB/MAR   | 3             | 0           | 1             | JAN/FEB/MAR           | 98                    | 25                      | 44                                                 |  |
| APR/MAY/JUNE  | 3             | 0           | 0             | APR/MAY/JUNE          | 113                   | 0                       | 0                                                  |  |